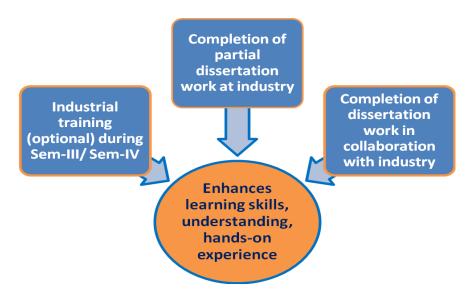

## TRAINING UNDERTAKEN BY M.PHARM GRADUATES

## TRAINING

A meaningful and value based technical education is not complete without proper exposure to industrial environment and R & D. The linkage with industry enables students to use their practical experience and initiative in tackling existing problems. For this purpose, we arrange practical training of our B. Pharm students at various organizations and industries for at least four weeks. Similarly, the M. Pharm students can undertake training at industries or gain industrial exposure by performing partial/ complete dissertation work at industries of repute