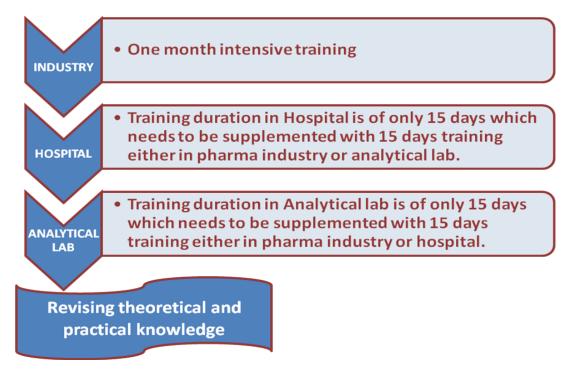

## TRAINING UNDERTAKEN BY B.PHARM GRADUATES

## TRAINING

A meaningful and value based technical education is not complete without proper exposure to industrial environment and R & D. The linkage with industry enables students to use their practical experience and initiative in tackling existing problems. For this purpose, we arrange practical training of our B. Pharm students at various organizations and industries for at least four weeks. Similarly, the M. Pharm students can undertake training at industries or gain industrial exposure by performing partial/ complete dissertation work at industries of repute